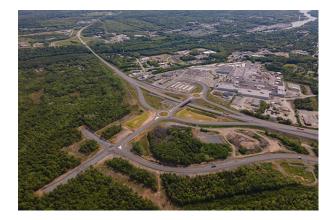

# **Enterprise Drive, Bridgewater**

### SITE SUMMARY

| Address : Enterprise Drive, Bridgewater       | Building Size (sq ft):                                                                        |
|-----------------------------------------------|-----------------------------------------------------------------------------------------------|
| City :                                        | For sale or lease: Sale                                                                       |
| Province : Nova Scotia                        | Terms of sale or lease: \$85,000.00                                                           |
| Site Category : Development Land - Industrial | <b>Zoning:</b> Site is zoned Industrial (M1) and Highway Commercial (C9). Site is adjacent to |
| Site Category : Development Land - Office     | Highway 103 and existing Bridgewater                                                          |
| Lot Area - Continuous Acres: 190 acres        | Business Park.                                                                                |

#### HIGHWAY

**Nearest north/south highway:** Highway 10 -Hwy 103 Exit 12

**Distance from north/south highway:** 1 kilometers

**Nearest east/west highway:** Highway 103, Exit 12A

**Distance from east/west highway :** 0 kilometers