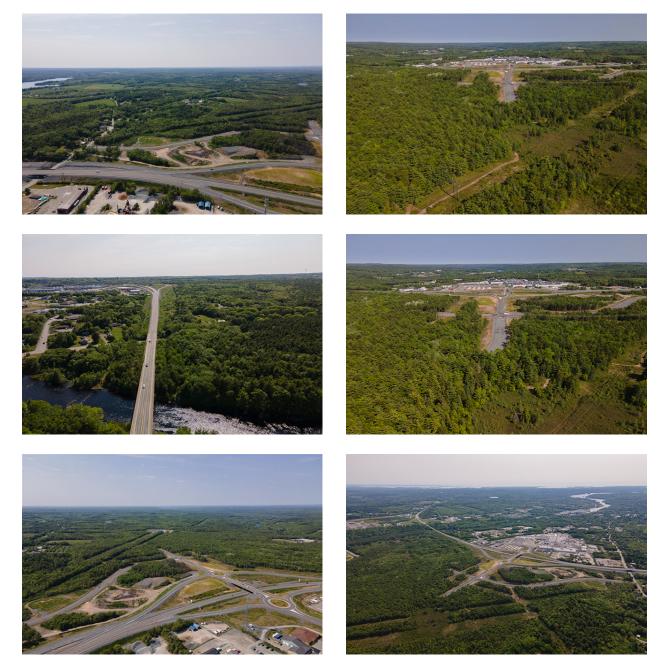

# **Enterprise Drive, Bridgewater**

### SITE SUMMARY

| Address : Enterprise Drive, Bridgewater       | Building Size (sq ft):                                                                        |
|-----------------------------------------------|-----------------------------------------------------------------------------------------------|
| City :                                        | For sale or lease: Sale                                                                       |
| Province : Nova Scotia                        | Terms of sale or lease: \$85,000.00                                                           |
| Site Category : Development Land - Industrial | <b>Zoning:</b> Site is zoned Industrial (M1) and Highway Commercial (C9). Site is adjacent to |
| Site Category : Development Land - Office     | Highway 103 and existing Bridgewater                                                          |
| Lot Area - Continuous Acres: 190 acres        | Business Park.                                                                                |

#### HIGHWAY

**Nearest north/south highway:** Highway 10 -Hwy 103 Exit 12

**Distance from north/south highway:** 1 kilometers

**Nearest east/west highway:** Highway 103, Exit 12A

**Distance from east/west highway :** 0 kilometers