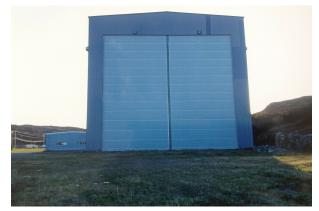

#### **SITE SUMMARY**

Address: 2 Wharf Road Building Size (sq ft): 50,000

City: Port Aux Basques For sale or lease: Sale

Province: Newfoundland & Labrador Terms of sale or lease: \$6,500,000 USD

**Site Category :** Vacant Buildings - Industrial **Zoning:** 