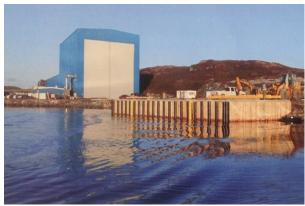

#### **SITE SUMMARY**

Address: 2 Wharf Road Building Size (sq ft): 50,000

City: Port Aux Basques For sale or lease: Sale

Province: Newfoundland & Labrador Terms of sale or lease: \$6,500,000 USD

**Site Category :** Vacant Buildings - Industrial **Zoning:** 