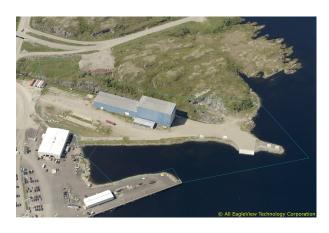

#### **SITE SUMMARY**

Address: 2 Wharf Road Building Size (sq ft): 50,000

City: Port Aux Basques For sale or lease: Sale

Province: Newfoundland & Labrador Terms of sale or lease: \$6,500,000 USD

**Site Category :** Vacant Buildings - Industrial **Zoning:** 

**Lot Area - Continuous Acres: 17** 