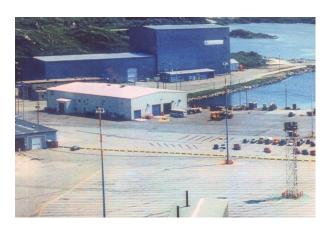

#### **SITE SUMMARY**

Address: 2 Wharf Road Building Size (sq ft): 50,000

City: Port Aux Basques For sale or lease: Sale

Province: Newfoundland & Labrador Terms of sale or lease: \$6,500,000 USD

**Site Category :** Vacant Buildings - Industrial **Zoning:** 

**Lot Area - Continuous Acres: 17** 