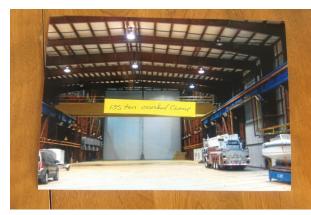

#### **SITE SUMMARY**

Address: 2 Wharf Road Building Size (sq ft): 50,000

City: Port Aux Basques For sale or lease: Sale

Province: Newfoundland & Labrador Terms of sale or lease: \$6,500,000 USD

**Site Category :** Vacant Buildings - Industrial **Zoning:** 