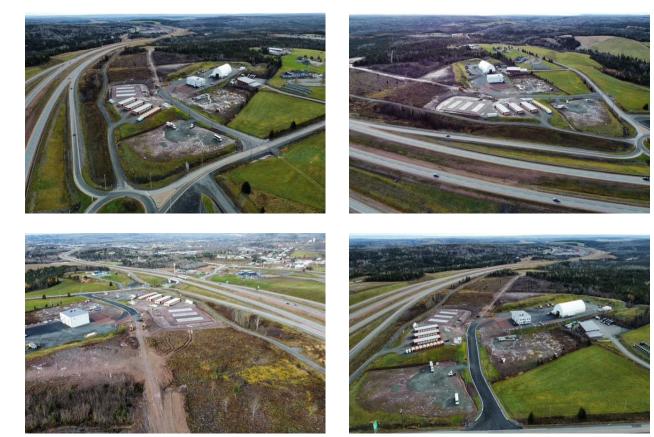

# **215 Beech Hill Road**

### SITE SUMMARY

| Address: 215 Beech Hill Road                  | Building Size (sq ft):                                                                                                             |
|-----------------------------------------------|------------------------------------------------------------------------------------------------------------------------------------|
| City : Antigonish                             | For sale or lease: Sale                                                                                                            |
| Province : Nova Scotia                        | <b>Terms of sale or lease:</b> Between \$100,000 and \$200,00 per acre. Price per acre would vary depending on the land purchased. |
| Site Category : Development Land - Industrial |                                                                                                                                    |
| Site Category : Development Land - Office     | Zoning: BC-1 Business Commercial                                                                                                   |
| Lot Area - Continuous Acres: 19.22            |                                                                                                                                    |
|                                               |                                                                                                                                    |

#### HIGHWAY

**Nearest north/south highway:** Highway 104 Exit 33

**Distance from north/south highway:** 

Nearest east/west highway:

**Distance from east/west highway :** 