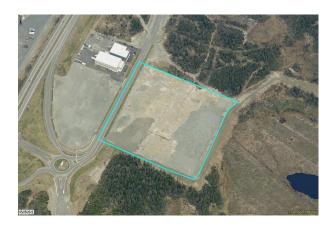

## **240 Danny Drive**

#### **SITE SUMMARY**

**Address:** 240, promenade Danny **Building Size (sq ft):** 

City: St. John's For sale or lease: Sale

**Province :** Newfoundland & Labrador **Terms of sale or lease:** \$395,000.00 per acre

Site Category: Development Land - Industrial Zoning: Industrial General, IG

Lot Area - Continuous Acres: 20 acres