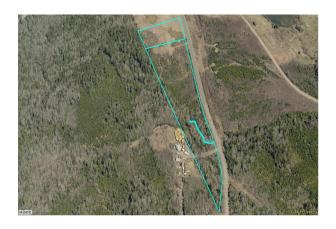

#### **SITE SUMMARY**

**Building Size (sq ft): Address:** PID # 20482998 and 20483251

For sale or lease: Sale City: Truro

**Province:** Nova Scotia **Terms of sale or lease:** \$415,500.00

(\$25,000.00 / acre). **Site Category:** Development Land - Industrial

**Zoning:** Site is currently zoned M2 - Industrial **Lot Area - Continuous Acres: 16.5** 

Commercial with a small portion zoned E1 -

Environmental Reserve.