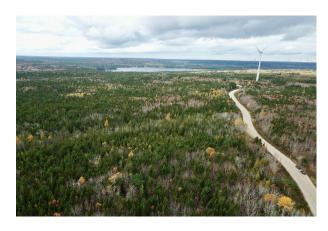

## 450 Kaizer Meadow Road

#### **SITE SUMMARY**

**Address:** Kaizer Meadow Road **Building Size (sq ft):** 

City: Chester For sale or lease: Sale

**Province :** Nova Scotia **Terms of sale or lease:** \$20,000 par acre

**Site Category:** Development Land - Industrial **Zoning:** The site is currently zoned industrial.

Lot Area - Continuous Acres: 150

Permitted Uses include: • Waste-to-energy
(Landfill gas and methane, Biomass, Organic
waste, Construction and demolition waste) •
Light Industrial • Outdoor Cannabis Production