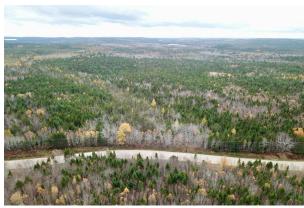

## 450 Kaizer Meadow Road

#### **SITE SUMMARY**

**Address:** Kaizer Meadow Road **Building Size (sq ft):** 

City: Chester For sale or lease: Sale

**Province :** Nova Scotia **Terms of sale or lease:** \$20,000 par acre

**Site Category:** Development Land - Industrial **Zoning:** The site is currently zoned industrial.

Lot Area - Continuous Acres: 150

Permitted Uses include: • Waste-to-energy
(Landfill gas and methane, Biomass, Organic
waste, Construction and demolition waste) •
Light Industrial • Outdoor Cannabis Production