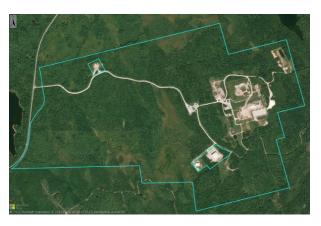

## 450 Kaizer Meadow Road

#### **SITE SUMMARY**

**Address:** Kaizer Meadow Road **Building Size (sq ft):** 

City: Chester For sale or lease: Sale

**Province :** Nova Scotia **Terms of sale or lease:** \$20,000 par acre

**Site Category:** Development Land - Industrial **Zoning:** The site is currently zoned industrial.

Lot Area - Continuous Acres: 150

Permitted Uses include: • Waste-to-energy
(Landfill gas and methane, Biomass, Organic
waste, Construction and demolition waste) •
Light Industrial • Outdoor Cannabis Production