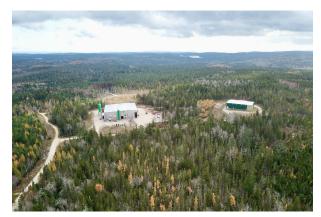

## 450 Kaizer Meadow Road

#### **SITE SUMMARY**

**Address:** Kaizer Meadow Road **Building Size (sq ft):** 

City: Chester For sale or lease: Sale

**Province :** Nova Scotia **Terms of sale or lease:** \$20,000 par acre

**Site Category:** Development Land - Industrial **Zoning:** The site is currently zoned industrial.

Lot Area - Continuous Acres: 150

Permitted Uses include: • Waste-to-energy
(Landfill gas and methane, Biomass, Organic
waste, Construction and demolition waste) •
Light Industrial • Outdoor Cannabis Production