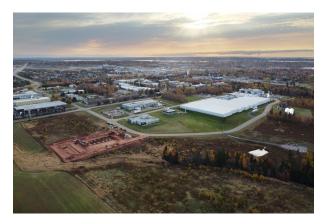

#### **SITE SUMMARY**

**Address:** Promenade Regis Duffy

City: Charlottetown

**Province :** Prince Edward Island

**Site Category:** Development Land - Industrial

**Site Category:** Development Land - Office

**Lot Area - Continuous Acres:** 8.6

**Building Size (sq ft):** 

For sale or lease: Sale

**Terms of sale or lease:** \$3.00/sq foot

**Zoning:** The site is zoned Business Park Industrial. Usage for the park to included but not limited to light manufacturing, office,