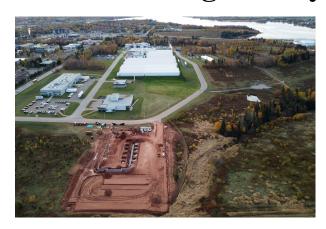

#### **SITE SUMMARY**

**Address:** Promenade Regis Duffy

City: Charlottetown

**Province :** Prince Edward Island

**Site Category:** Development Land - Industrial

**Site Category:** Development Land - Office

**Lot Area - Continuous Acres:** 8.6

**Building Size (sq ft):** 

For sale or lease: Sale

**Terms of sale or lease:** \$3.00/sq foot

**Zoning:** The site is zoned Business Park Industrial. Usage for the park to included but not limited to light manufacturing, office,