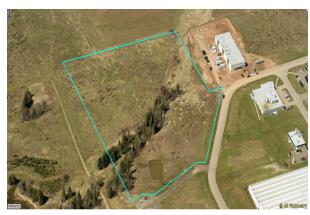

#### **SITE SUMMARY**

**Address:** Promenade Regis Duffy

City: Charlottetown

**Province :** Prince Edward Island

**Site Category:** Development Land - Industrial

**Site Category:** Development Land - Office

**Lot Area - Continuous Acres:** 8.6

**Building Size (sq ft):** 

For sale or lease: Sale

**Terms of sale or lease:** \$3.00/sq foot

**Zoning:** The site is zoned Business Park Industrial. Usage for the park to included but not limited to light manufacturing, office,