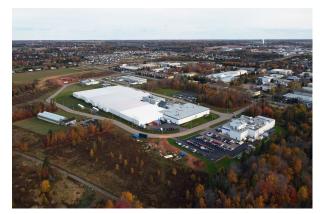

#### **SITE SUMMARY**

**Address:** Promenade Regis Duffy

City: Charlottetown

**Province :** Prince Edward Island

**Site Category:** Development Land - Industrial

**Site Category:** Development Land - Office

**Lot Area - Continuous Acres:** 8.6

**Building Size (sq ft):** 

For sale or lease: Sale

**Terms of sale or lease:** \$3.00/sq foot

**Zoning:** The site is zoned Business Park Industrial. Usage for the park to included but not limited to light manufacturing, office,